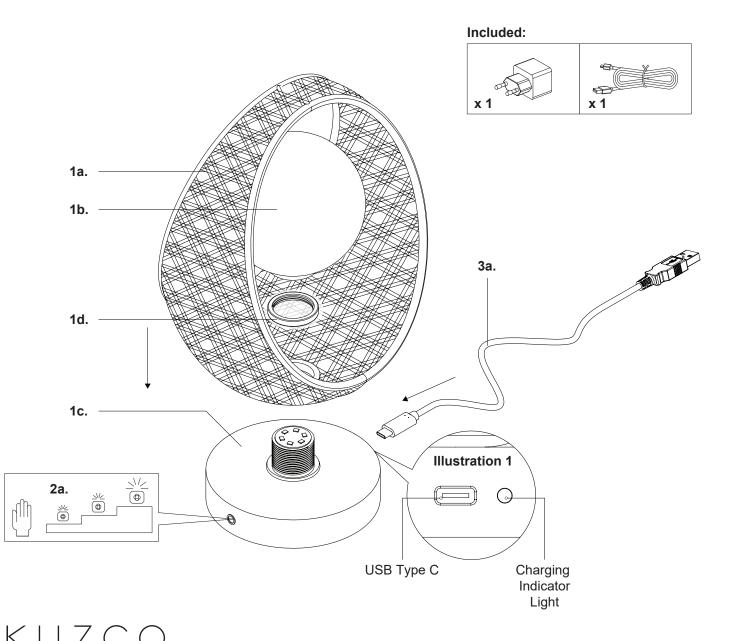

### 1. Remove the fixture from it's original packaging

**2.** Attach shade (1a) to base (1c), with ring (1d), followed by glass (1b) and secure by threading clockwise

#### Please Note:

- This Kuzco LED fixture comes with pre-wired LED module(s)
- Unless instructed, Do Not touch any part of the LED module(s) as any unnecessary contact with the module could cause permanent damage
- 3-Step Touch Dimmer
- Please refer to the local regulation regarding proper disposal of batteries

Touch dimmer switch to turn on. Touch again to dim up, dim down the light **(2a)** or to turn off

**4.** For charging: Insert Type-C charger **(3a)** to base **(1c) (See Illustration 1)** and attach USB end to USB power plug and insert into outlet